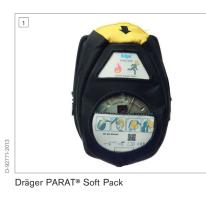

## Donning Poster Dräger PARAT<sup>®</sup> Soft Pack

Break the security seal.

Pull the yellow flap downwards.

Open the Soft Pack **completely**. The front filter sealing plug should be automatically removed.